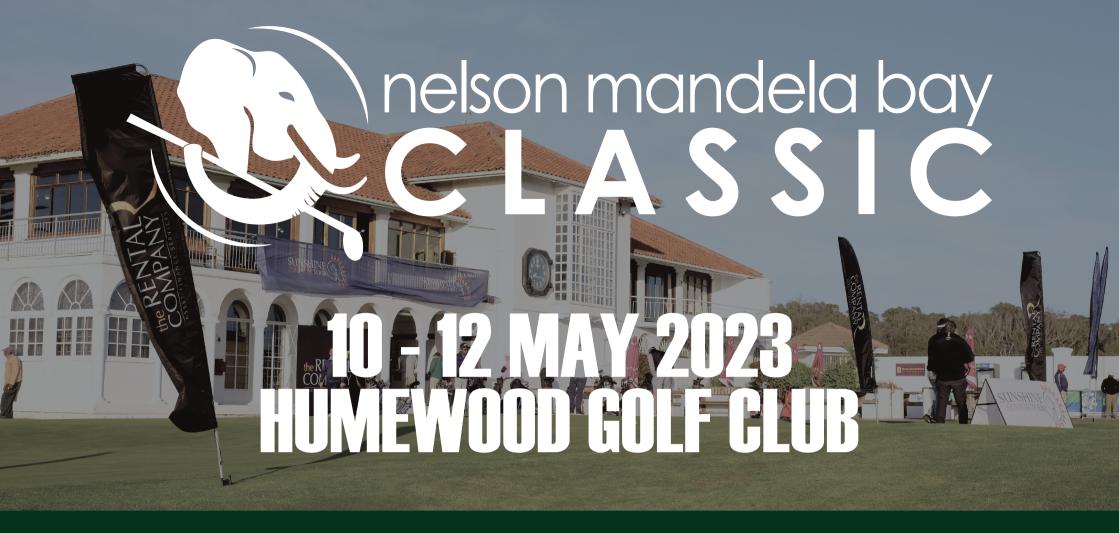

# PRO-AM ENTRY & HOLE SPONSOR

The Sunshine Senior Tour presents the 2023 Nelson Mandela Bay Classic

The tournament features a 2 day Pro-Am followed by a final day with the Pros only

This is your chance to play in the Pro-Am or be a Hole Sponsor

### R2 000 FOR BOTH DAYS LIMITED SPOTS AVAILABLE

For more information or to book your spot, please contact:

Fiona Burger 076 377 9830 entries@seniortour.co.za